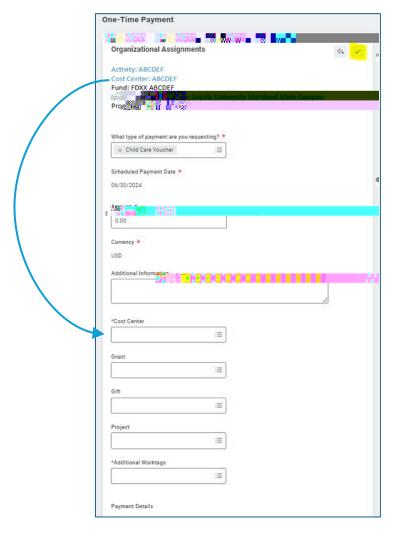

- 5. In the One-Time Payment section.
  - a. YourOrganizationAssignmentswill auto-populate.
  - b. What type of paymentare you requesting? Select Child Care Voucher
  - c. Scheduled Payment Date: This date will auto-populate, review, and edit if needed.
  - d. Amount:Enter Loyola's eimbursementamount, not your actual day car expense Reimbursement amounts are (d)]TJ 0