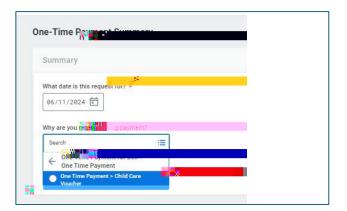

- 5. In the One-Time Payment section.
  - a. YourOrganizationAssignmentswill auto-populate.
  - b. What type of paymentare you requesting? Select Child Care Voucher
  - c. Scheduled Payment Date: This date will auto-populate, review, and edit if needed.
  - d. Amount:Enter Loyola's eimbursementamount, not your actual day car expense Reimbursement amounts are (d)]TJ 0